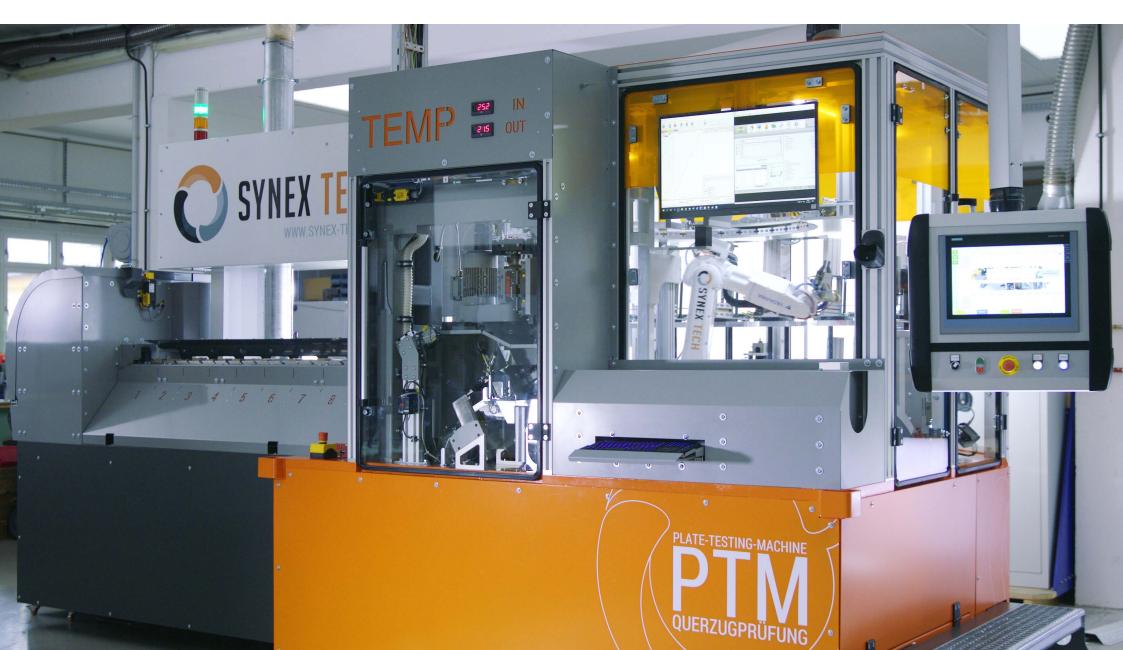

### SYN TEST PTM - PLATE TESTING MACHINE

This innovative system is used for automated transverse tensile testing as well as for automated surface soundness testing of MDF, HDF, OSB and chipboard according to EN 319 and EN 311.

#### **THE BENEFITS**

- Automatic sample preparation
- Repeatability (adhesive quantity and pattern, curing time, contact pressure, centering of test specimen)
- Limitation of tolerances (reduction of adhesive addition in production)
- 24/7 use possible
- Relief of laboratory personnel
- Operation by non-laboratory personnel possible
- Destructive and non-destructive testing possible
- · Real-time error detection and optimization of production
- Increased production speed
- Reduced scrap
- Short armortisation period