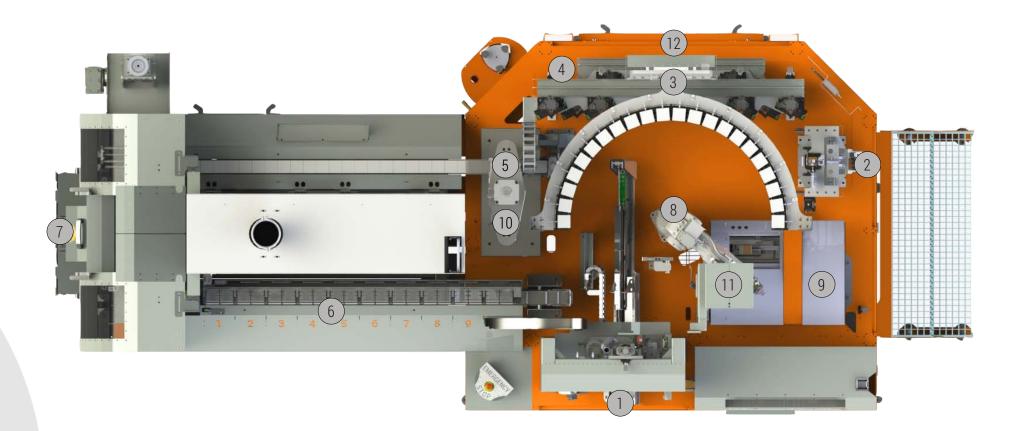

#### AUTOMATIC TEST LABORATORY

#### **EQUIPMENT OF THE PLATE TESTING MACHINE**

- 1 Supply and cleaning of raw material
- 2 Measuring and weighing station
- **3** Adhesive station
- 4 Assembly and hardening line

- **5** Vertical tensile test
- 6 Visual check
- **7** Cleaning and returning yokes
- 8 Robot with double gripper

#### OPTIONAL

- 9 Raw density profile measurement
- **10** Surface soundness test
- **11** Microwave moisture measurement
- **12** OSB adhesive station